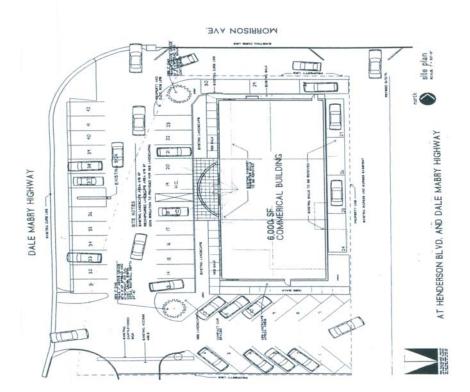

## 1000 South Dale Mabry Highway Tampa, FL 33609

LEGAL DESCRIPTION

PARCEL "N": Lot 3 in Block 14, of the REVISED MAP OF SOUTHLAND, according to map or plot thereof recorded in Plot Book 9, page 4, of the public records of Plot Book 9, page 4, of the public records of Plot Book 9, page 4, or the public records of the Book 155 right-of-way for Dole Mabry Highway; TOGETHER with a non-exclusive easement in common with others, for ingress and egress over and across the following described property:

PARCEL "8". Beginning at the Northwest Corner of the West 69.33 feet of the East 159.33 feet of Lot 3, Block 14, of RENSED MAP 0F SOUTHLAND according to map or plot thereof of Lot 3, Block 14, of RENSED MAP 0F SOUTHLAND according to map or plot thereof south 607 23' 43" West 186.74 feet; thence South 89' 40' 17' East 19.1 feet; thence South 89' 40' 17' East 19.1 feet; the control of beginning the south 89' 49' 28' West 18.9 feet to pool of beginning.