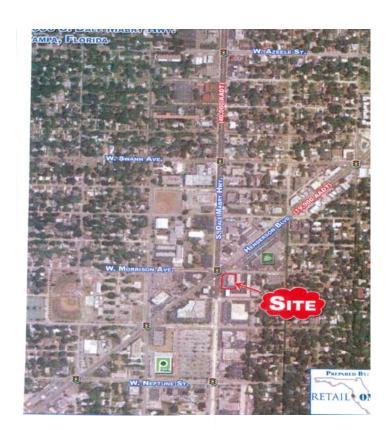

## 1000 South Dale Mabry Highway Tampa, FL 33609

LEGAL DESCRIPTION

PARCEL "N": Lot 3 in Block 14, of the REVISED MAP OF SOUTHLAND, according to map or plot thereof recorded in Plot Book 9, page 4, of the public records of Plot Book 9, page 4, of the public records of Plot Book 9, page 4, or the public records of the Book 155 right-of-way for Dole Mabry Highway; TOGETHER with a non-exclusive easement in common with others, for ingress and egress over and across the following described property: