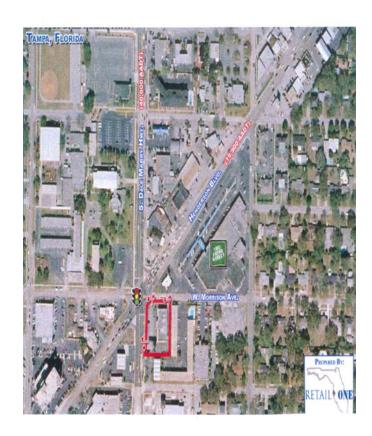

## 1000 South Dale Mabry Highway Tampa, FL 33609

LEGAL DESCRIPTION

PARCEL "N": Lot 3 in Block 14, of the REVISED MAP OF SOUTHLAND, according to map or plot thereof recorded in Plot Book 9, page 4, of the public records of Plot Book 9, page 4, of the public records of Plot Book 9, page 4, or the public records of the Book 155 right-of-way for Dole Mabry Highway; TOGETHER with a non-exclusive easement in common with others, for ingress and egress over and across the following described property: