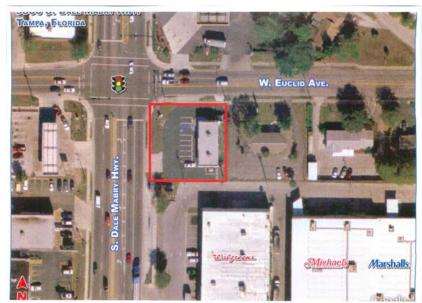

## Exhibit "A"

## 3800 South Dale Mabry Highway Tampa, FL 33611







## S. DALE MABRY



## LEGAL DESCRIPTION

Lot 151 and Lot 152, LESS that part of the Lot 151 now included in Dale Mahry Highway, of BEL-MAR REVISED, UNIT NO. 7, according to map or plat the model of Plat Book 25, page 6, Public Records of FILLISDOROUST, Florida. LESS AND EXCEPT that part of: 151 and 152, Bel-Mar Revisually 152, Bel-Mar Revisually 152, Bel-Mar Revisually 154, The Section 33, Township 29 South, Range 152, Bel-Mar Revisually 154, Plat 154,

Commence on the Southerly boundary of Section 33, Township 29 South, Range 18 East, at a point North 89 degrees 17/24 West 1312.05 feet of the Southeast corner of sald Section 33; run thence North 0.432.06 feet of the Southeast corner of sald Section 33; run thence North 0.442.06 feet of the Southeast corner of sald Section 33; run the