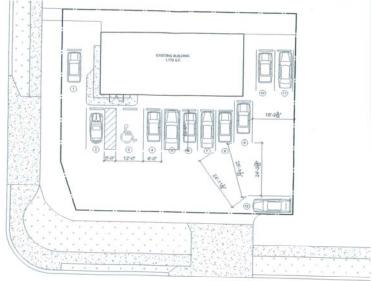

## Exhibit "A"

## 3800 South Dale Mabry Highway Tampa, FL 33611







## S. DALE MABRY



## LEGAL DESCRIPTION

Lot 151 and Lot 152, LESS that part of the Lot 151 now included in Dale Mahry Highway, of BEL-MAR REVISED, UNIT NO. 7, according to map or plat the model of Plat Book 25, page 6, Public Records of FILLISDOROUST, Florida. LESS AND EXCEPT that part of: 151 and 152, Bel-Mar Revisually 152, Bel-Mar Revisually 152, Bel-Mar Revisually 154, The Section 33, Township 29 South, Range 152, Bel-Mar Revisually 154, Plat 154,

Commence on the Southerly boundary of Section 33, Township 29 South, Range 18 East, at a point North 89 degrees 17/24 West 1312.05 feet of the Southeast corner of sald Section 33; run thence North 0.432.06 feet of the Southeast corner of sald Section 33; run thence North 0.442.06 feet of the Southeast corner of sald Section 33; run thenc