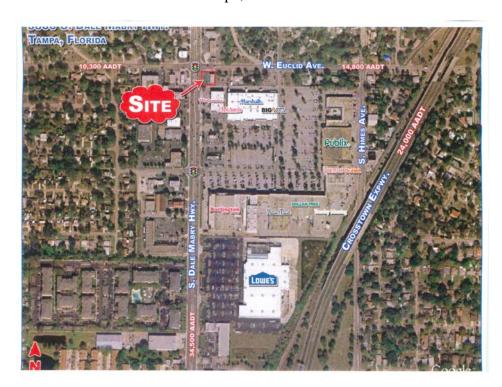

## Exhibit "A"

## 3800 South Dale Mabry Highway Tampa, FL 33611







## S. DALE MABRY



## LEGAL DESCRIPTION

Lot 151 and Lot 152, LESS that part of the Lot 151 now included in Dale Mahry Highway, of BEL-MAR REVISED, UNIT NO. 7, according to map or plat the model of Plat Book 25, page 6, Public Records of FILLISDOROUST, Florida. LESS AND EXCEPT that part of: 151 and 152, Bel-Mar Revisually 152, Bel-Mar Revisually 152, Bel-Mar Revisually 154, The Section 33, Township 29 South, Range 152, Bel-Mar Revisually 154, Plat 154,

Commence on the Southerly boundary of Section 33, Township 29 South, Range 18 East, at a point North 89 degrees 17/24 West 1312.05 feet of the Southeast corner of sald Section 33; run thence North 0.432.06 feet of the Southeast corner of sald Section 33; run thence North 0.442.06 feet of the Southeast corner of sald Section 33; run t